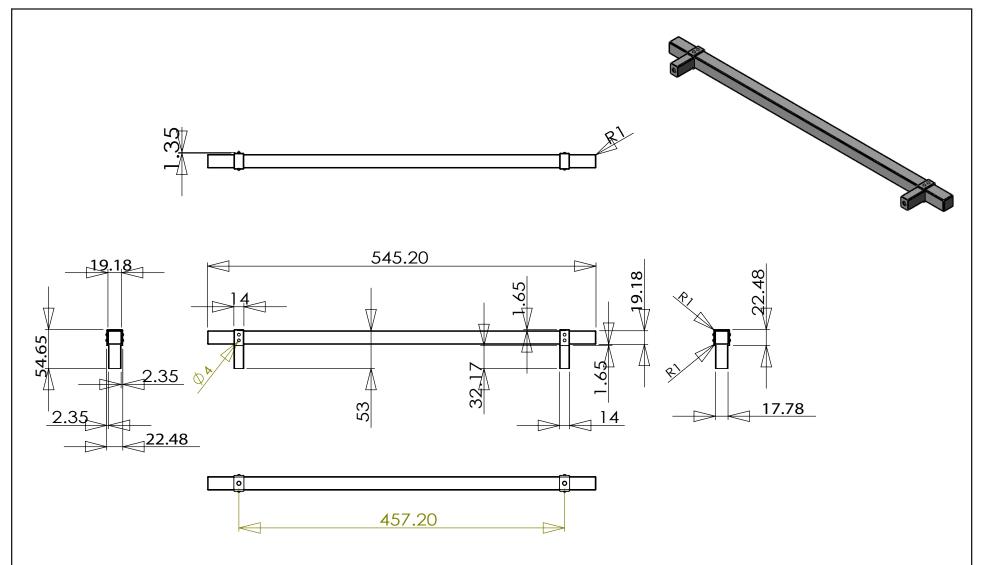

| PART NO. <b>5135-4MDB-P</b> | MATERIAL ALUMINUM                                       | DATE 4-2024                                                     |
|-----------------------------|---------------------------------------------------------|-----------------------------------------------------------------|
| COLLECTION                  | DESCRIPTION                                             | PROPRIETARY AND CONFIDENTIAL THE INFORMATION CONTAINED IN THIS  |
| RIVET REBEL                 | RIVET REBEL 18IN. CC MODERN BRUSHED GOLD APPLIANCE PULL | DRAWING IS THE SOLE PROPERTY OF BERENSON CORP. ANY REPRODUCTION |

UNIT OF MEASURE **MILLIMETERS** 

IN PART OR AS A WHOLE WITHOUT THE WRITTEN PERMISSION OF BERENSON CORP IS PROHIBITED.

2495 Main Street, Suite 111 | Buffalo, NY Phone: 800.333.0578 | Fax: 716.833.2402 Email: Info@BerensonHardware.com